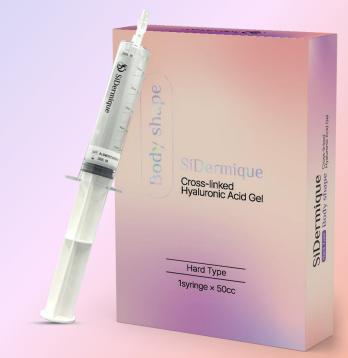

# **SiDermique Body Shape**

Product type: Hard

Hyaluronic Acid gel of medical grade (Cross linked)

HA volume: 50ml / syringe

HA concentration: 20ml / ml

BDDE < 0.2ppm

Gel type: Mono-phasic

Package: 1 syringe / box