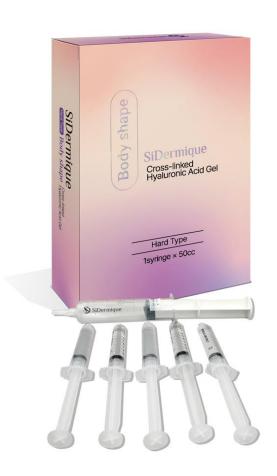

# **SiDermique Body Shape**

Product type: Hard

Hyaluronic Acid gel of medical grade (Cross linked)

HA volume: 50ml / syringe

HA concentration: 20ml / ml

BDDE < 0.2ppm

Gel type: Mono-phasic

Package: 1 syringe / box