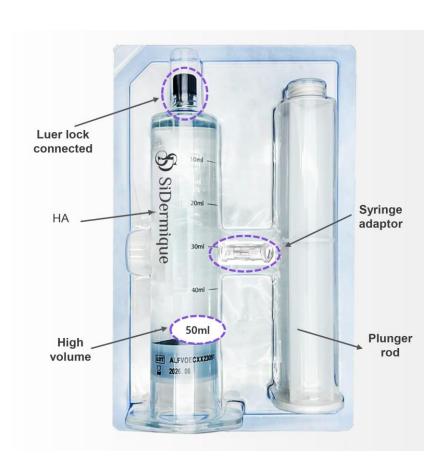

# **SiDermique Body Shape**

Product type: Hard

Hyaluronic Acid gel of medical grade (Cross linked)

HA volume: 50ml / syringe

HA concentration: 20ml / ml

BDDE < 0.2ppm

Gel type: Mono-phasic

Package: 1 syringe / box