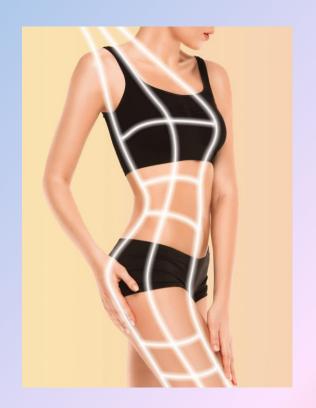

SiDermique Body Shape is highly purified cross linked hyaluronic acid gel of excellent viscosity produced by a monophasic particle technology of triple level purification.

Its highest quality and excellent features are the best solution for modeling and correcting body contours and shapes.

### Indications for use

- restoration of volume and giving a beautiful shape to the parts of the body
- breast shape correction
- correction of skin relief after liposuction
- intimate contouring
- elimination of visible defects after surgeries or injuries